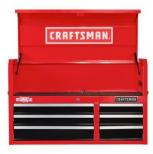

## HARLEYSVILLE WALMART PARKING LOT CORNER OF ROUTES 63 & 113

REGISTRATION BEGINS AT 8 (CUT OFF FOR REGISTRTION IS 12)

YOU COULD WIN THIS CRAFSTMAN TOOL BOX SET VALUED AT \$830.00 JUST BY ENTERING IN OUR SHOW!!

One person entering the car show will win the grand prize of a Craftsman 2 pc. tool box set courtesy of Lowe's in Hatfield valued at \$830.00, we will not be selling any chances for this prize, only entrants in the show can win it. (We only have room for +/-200 cars, so sign up early to enter the show and get your chance to win)