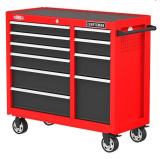

## HARLEYSVILLE WALMART PARKING LOT CORNER OF ROUTES 63 & 113

REGISTRATION BEGINS AT 8 (CUT OFF FOR REGISTRTION IS 12)

YOU COULD WIN THIS CRAFSTMAN TOOL BOX SET VALUED AT \$830.00 JUST BY ENTERING IN OUR SHOW!!

One person entering the car show will win the grand prize of a Craftsman 2 pc. tool box set courtesy of Lowe's in Hatfield valued at \$830.00, we will not be selling any chances for this prize, only entrants in the show can win it. (We only have room for +/-200 cars, so sign up early to enter the show and get your chance to win)