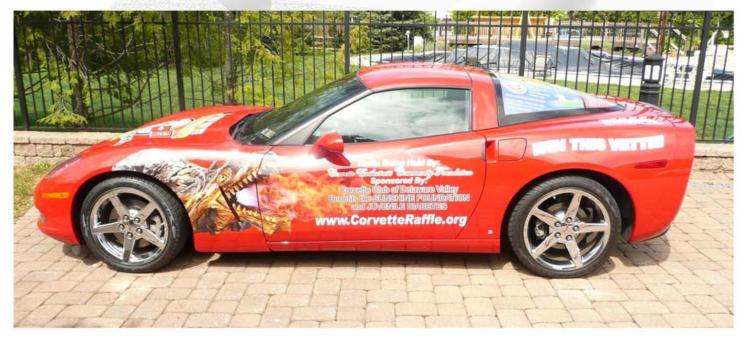

### Websites

**CCDV.com** Our official CCDV Website. Drop by and check it out. All club members are encouraged to sign up. Once you register we'll be able to send you important club notices via e-mail

**CorvetteRaffle.org** The 2011 raffle car is a 2003 Electron Blue Metallic Coupe with Black Leather Interior