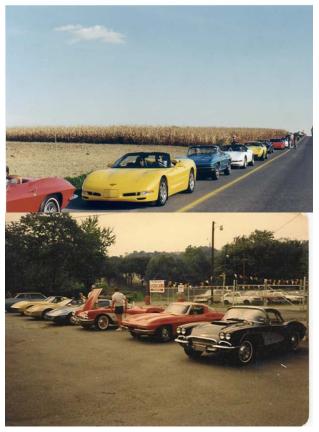

**September** had some great activities that included our monthly Cruise Night, The Sackets Harbor Trip, The Roving Breakfast at the Eagle Diner and General Membership meeting. Cruise night was a success as there were over 150 cars on display and we gave away 250 hot dogs to the people at the show. Thanks to **Don Terranova** and his helpers for cooking all those hot dogs. The **Sackets Harbor** trip was just as successful with **25** members of our club caravanning to upstate New York to enjoy the sights and friendships. They also met up with a Corvette club from Canada, which I think was pretty cool. Great job and effort to Pattie & Wayne Lankford, Joanne & Frank Schmidt and Paul & Ginny Wydominic for planning this event. I hear that everyone enjoyed themselves. The roving breakfast at the EAGLE Diner in New Hope, PA also went well. The Ocean City, NJ Boardwalk **Corvette** show, which is a non CCDV event, but very much supported by our members was a lot of fun. This time the day at the show was called 'Ed Bonk' day as a tribute to my last year as President and the members wanting to win the best club participation award for the 7<sup>th</sup> consecutive as a tribute to me. I really appreciate that tribute. We had a few members winning trophies so I will write a separate article listing their names and events of the day.