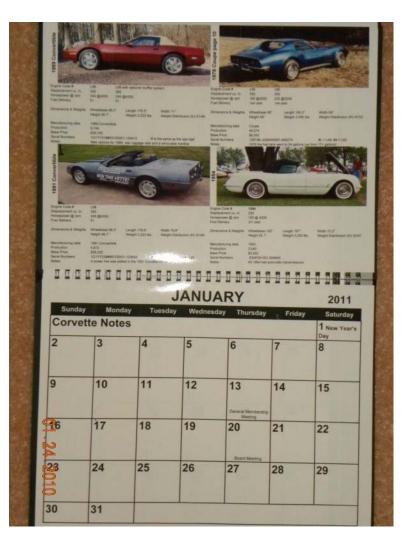

CorvetteRaffle.org The 2010 raffle car is a 2001 Dark Metallic Blue Convertible with black interior and white rag top. BrynerChevy.com Bryner Chevrolet, proud sponsor of the Corvette Club of Delaware Valley C3VetteRegistry.com The best source for C3 Vettes C6VR.com C6 Corvettes